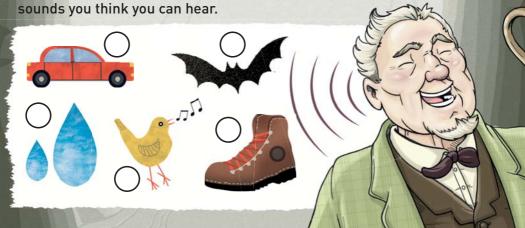

DRY SMOOTH SHARP HARD SOFT COLD WARM GLIPPERY

Listen to the...

There are some sounds in the cave you can only hear if you stand quietly and close your eyes. Use your sense of hearing and tick the